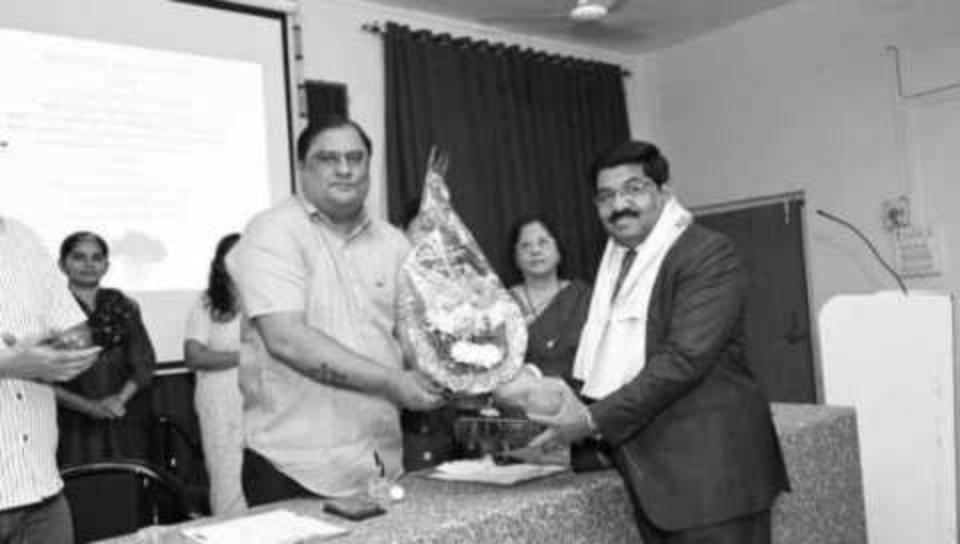

A meeting of the Selection Committee constituted to consider and evaluate the performance of the teacher as related in the Self-Apprairal From for promotion to the Senior Scale of Rs.10000-225-13200 was held at Janata Shikshan Mandal's Sent. Individual G. Kolkami Arts, J.B.Sawant Science & Sau Janakibai Dhondo Kunte Commerce College, Alibag, Dist-Raigad on 08/04/2023 at 11.00 a.m.

Place : Alibug. Date : 08/04/2023.

ADDAMENT CONNECTED REPORT

Signature

: Dr. Mohamed Alonal Zubir Azmi

A monthing of the Selection Committee constituted to consider and evaluate the performance of the teacher as related in the Self-Appraisal form for promotion to the Selection Grade of Rs. 12000-420-18300 was held at Januara Shikahan Mandal's Smt. Indirahal G. Kulkarni Arts, J.B.Sawart Science & Sau Janakibai Dhondo Kante Commerce College, Aliheg, Dist-Raigad on 08/04/2023 at 11.45 a.m.

 Subject Expert Nominated by Chairman Governing Body

 Subject Expert Nominated by Chairman Governing Body

8. Head of Mathematics Department of this College: ------

Place : Alibug. Date : 08/04/2023.

VERSION OF LOW REPAY AND A DESCRIPTION OF LOT AND A DESCRIPTION OF LOT