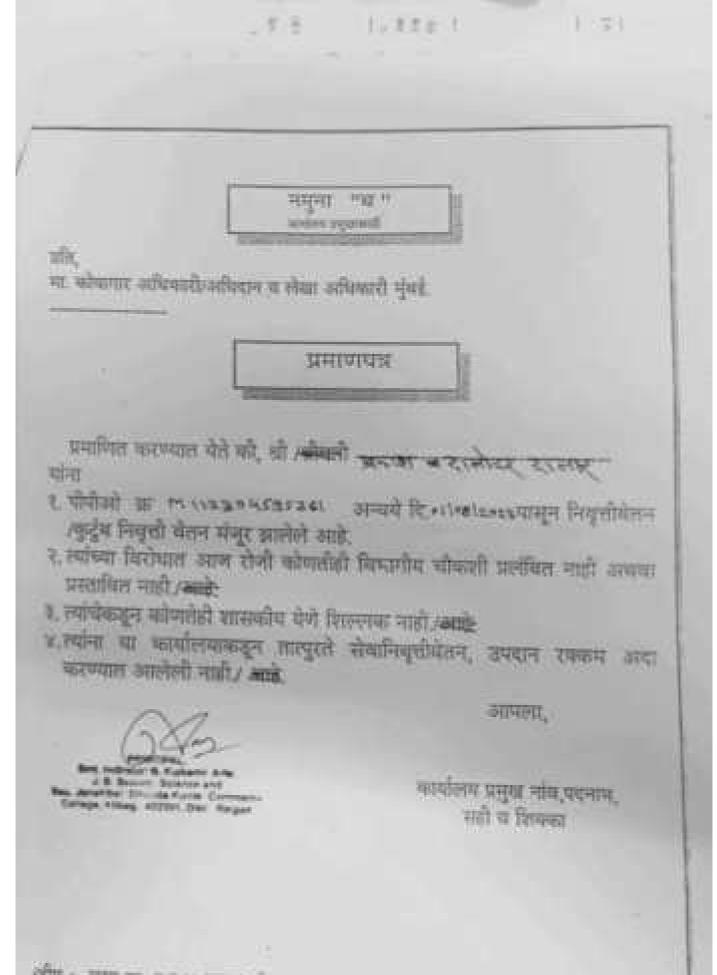

संदर्भ - १. या महाविद्यालयामा था. जुलसायित्र मुंबई विद्यापीठ यांचे जाते साहा जेलेन्स राखीय पद वित्रराखीय करणेवाकतथा आर्च JSMC/De-ra: GAL/ 1140 Dwed > 18/01/2013

- मा. उष्प ज्यायालय यांनी दिलेख्य दित्पीटीशन थे. ७५४ आंध २०१६ या दि. २ मार्च २४२२ रोजी था आदेश
- सीमती, भौगी अभय शीणकर मांचा पर पित्रसक्तीव प्रत्योग्रायतचा दिरांच-+७/०३/२०२२ पा अर्थ.

# माग्रेरयः,

अभीकत विषयान्त्रचे व संदर्भाषित आवेत्रप्रनुखर आपणांस विनंती काण्यात येथे तो ता महाविधालयात घोंगत विषयात्र्या सप्राच्यक प्राच्यांपिका प्रोमती मीती अपन्य तर्भणजर ता ति. ०१/२०७/१९९१ पासून कार्यरत आहेत. त्यांची नेमलूक राष्ठीत पराच्या आलंदरी आहंत दरवर्षी विधायीत मान्यदेवतीया प्रस्ताम साहर फरून त्यांचा विधायीत मान्यत प्रतन जाल्या आहेत.

अंगली, चौरी अपथ लेलिका बानी सक्षोत्र पद विनयसीय कालेकाला गान्तीय उत्तर ज्यायालयात दिलीडीशन में. २०३८७ ऑफ ३०१६ पुसार दाद वामीलती होती, दि. २ शत्री २०२२ रीजी मां, उच्च न्यायालयाने दिलेल्या निकालानुबार त्यांचे पट विनयसीय कालपाकाण व त्यांचा धर्म अनुपंगीक राज्य देने करीता शासगाकदून संघर घंट विनयसीय होने अलगावाण व त्यांचा धर्म अनुपंगीक राज्य देने करीता शासगाकदून संघर घंट विनयसीय होने अलगावाण वा त्यांचा धर्म अनुपंगीक राज्य देने करीता शासगाकदून संघर घंट विनयसीय होने अलगावाण वा त्यांचा धर्म विद्यापीठ योग्या स्थान व्यांचा, लंडेच त्यांचा नेमपुकीच्या प्रथत दिर्वाकाणमून कायम विद्यापीठ योग्यला विज्ञत्यांच विवसी करते.